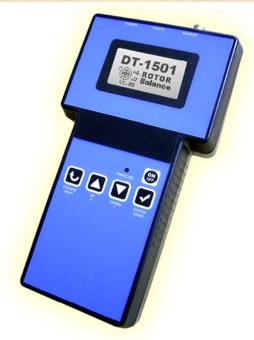

# DT-1501 單面線上動平衡校正儀

One Plane Balance

## ▲ 產品特色:

- 全中文化操作介面
- 操作簡單、方便攜帶
- 單面動平衡校正系統
- 可設定感測器靈敏度
- 可延續動平衡校正
- 可做鑽孔深度計算
- 可做孔位分配計算

### ☑ 功能規格:

 $600 \sim 20000 \text{rpm}$ 平衡轉速

平衡校正面數 單面

▶ 平衡原理 影響係數法

加重/去重 平衡方式

▶平衡功能 孔位分配計算/鑽孔深度計算

▶ 振動單位 速度mm/s / 加速度G

 $0.001 \sim 6.25 (Gravity)$ ▶振動量測範圍

▶ 振動感測器 加速度規

▶轉速感測器 光纖光學反射式

128×64 LED 背光圖形液晶顯示器 > 顯示器

AC100-220V Adaptor, 內置充電電池 電源

 $237 \times 131 \times 45 \text{ (mm)}$ ▶儀器尺寸

**人儀器重量** 660 (g) (不含配件)

**%The Specifications is subject to change without notice.** 