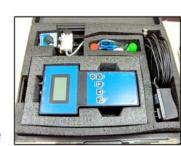

# DT-1501 單面線上動平衡校正儀

One Plane Balance

## ▲ 產品特色:

- 全中文化操作介面
- 操作簡單、方便攜帶
- 單面動平衡校正系統
- 可設定感測器靈敏度
- 可延續動平衡校正
- 可做鑽孔深度計算
- 可做孔位分配計算



### ☑ 功能規格:

 $600 \sim 20000 \text{rpm}$ 平衡轉速

平衡校正面數 單面

▶ 平衡原理 影響係數法

加重/去重 平衡方式

▶平衡功能 孔位分配計算/鑽孔深度計算

▶ 振動單位 速度mm/s / 加速度G

 $0.001 \sim 6.25 (Gravity)$ ▶振動量測範圍

▶ 振動感測器 加速度規

▶轉速感測器 光纖光學反射式

128×64 LED 背光圖形液晶顯示器 > 顯示器

AC100-220V Adaptor, 內置充電電池 電源

 $237 \times 131 \times 45 \text{ (mm)}$ ▶儀器尺寸

**人儀器重量** 660 (g) (不含配件)

**%The Specifications is subject to change without notice.** 

### 產品配件:

- DT-1501主機×1
- 信號線×1
- 電源供應器×1
- 光纖感測器×1
- 加速規(含磁座)×1



## 動勢實業股份有限公司

地址:新竹市明湖路116巷49號 http://www.dynatrend.com.tw

傳真: +886-3-5620780 電話: +886-3-5611239